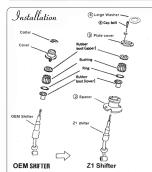

- 1. Fit the OEM parts (rubber boot, busing & etc.) and provided spacer and plate cover to shifter as shown in Figure. Apply grease to the bushing OEM collar and cover are not utilized.
- 2. Install all other parts to the original position and install Z1 shifter and shift link arm with

provided bolt and then install the change rod. In this case, remove the tape covering the shifter before installing the change rod.

3. Install the cover, boot and Panel.