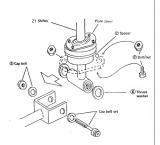

- 1. Fit the OEM parts (rubber boot, busing & etc.) and provided spacer and plate cover to shifter as shown in Figure. Apply grease to the bushing OEM collar and cover are not utilized.
- 2. Install all other parts to the original position and install Z1 shifter and shift link arm with

provided bolt and then install the change rod. In this case, remove the tape covering the shifter before installing the change rod.

3. Install the cover, boot and Panel.