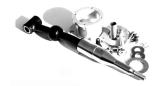

## Parts List

- Premium Short throw shifter
- 2) Spacer
- Plate cover
  - M5 Cap bolt set (w/washer)
- M8 Cap bolt set (w/spring washer & nut)
- Thrust Washer Bolt/nut set (Bolt1, Nut2)
- Large Wahser

- Romowal
- 1. Remove the front panel, boot panel and shift
  - · Front panel: 4 screws and clock coupler · Boot panel: 3 screws and 2 couplers
- 2. Remove 2 boots and cover fitted to the shifter.
- (4 holts and 1 nut) 3. Remove the change rod fitted under the shifter and remove the bolt and nut fitting the link arm and then remove the shifter.
- 4. Remove the cover, rubber boot and bushing from the shifter. When removing the collar, use a hammer